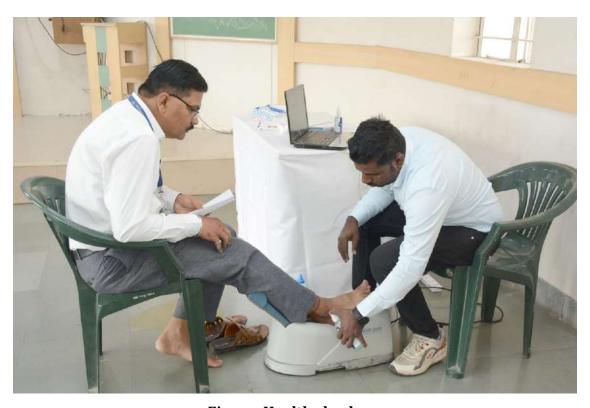

## **Staff welfare Schemes for Teaching Staff:**

- Festival Advance
- Felicitation of staff members on their achievements
- Participation of staff members in conferences and seminars
- Health check up
- Financial assistance: The college management takes adequate steps for the welfare of teaching and non teaching staff of the college.
- Credit Co-operative Society: The credit Co-operative society provides financial
  assistance to all the members of the staff. The loans are provided for purchase or
  repairs of house, marriage, medical reasons, education purpose and other at a
  very reasonable rate of interest.
- Staff Welfare Fund: The Staff Welfare Fund is constituted to provide for urgent financial help to the members of the staff. This fund enables the members to get immediate financial help in case of emergency without requiring completion of much formality.
- College encourages teaching and nonteaching staff to improve their educational qualification. If required their regular timetable is rescheduled within the department.
- Group Insurance Scheme Insurance cover is available to all the members under this scheme.
- Emergency medical aid is provided.
- Health awareness camps are held for the benefit of the staff.
- Stress management camp, Yoga, Spirituality workshops are organized with the help of expert agencies.
- Canteen facility, Gymnasium, sports facilities are available in the campus for staff
- Inter institutional sports activities for staff members are organized every year.
- The college management organizes academic visits and study tours for the benefit of the staff.

## **Staff welfare Schemes for Non-Teaching Staff:**

- Laboratory Safety Workshops
- Fire Safety Workshops
- Festival Advance
- Felicitation of staff members on their achievements
- Health check up
- Organization of Meditation sessions for the staff
- Financial assistance: The college management takes adequate steps for the welfare of teaching and non teaching staff of the college.
- Credit Co-operative Society: The credit Co-operative society provides financial
  assistance to all the members of the staff. The loans are provided for purchase or
  repairs of house, marriage, medical reasons, education purpose and other at a
  very reasonable rate of interest.
- Staff Welfare Fund: The Staff Welfare Fund is constituted to provide for urgent financial help to the members of the staff. This fund enables the members to get immediate financial help in case of emergency without requiring completion of much formality.
- College encourages teaching and nonteaching staff to improve their educational qualification. If required their regular timetable is rescheduled within the department.
- Group Insurance Scheme Insurance cover is available to all the members under this scheme.
- Interest free advances are given against the salary in deserving cases.
- Emergency medical aid is provided.
- Health awareness camps are held for the benefit of the staff.
- Stress management camp, Yoga, Spirituality workshops are organized with the help of expert agencies.
- Canteen facility, Gymnasium, sports facilities are available in the campus for staff
- Inter institutional sports activities for staff members are organized every year