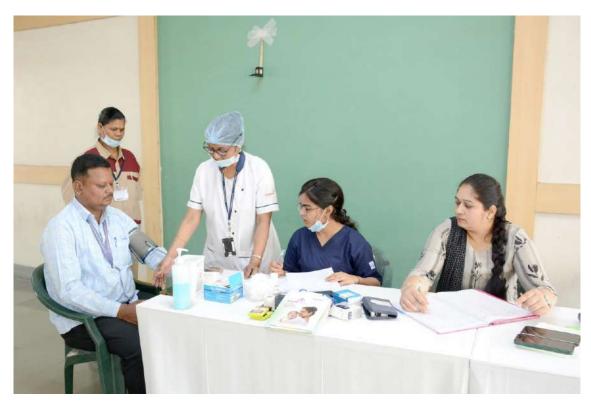

## **Staff welfare Schemes for Teaching Staff:**

- Festival Advance
- Felicitation of staff members on their achievements
- Participation of staff members in conferences and seminars
- Health check up
- Financial assistance: The college management takes adequate steps for the welfare of teaching and non teaching staff of the college.
- Credit Co-operative Society: The credit Co-operative society provides financial
  assistance to all the members of the staff. The loans are provided for purchase or
  repairs of house, marriage, medical reasons, education purpose and other at a
  very reasonable rate of interest.
- Staff Welfare Fund: The Staff Welfare Fund is constituted to provide for urgent financial help to the members of the staff. This fund enables the members to get immediate financial help in case of emergency without requiring completion of much formality.
- College encourages teaching and nonteaching staff to improve their educational qualification. If required their regular timetable is rescheduled within the department.
- Group Insurance Scheme Insurance cover is available to all the members under this scheme.
- Emergency medical aid is provided.
- Health awareness camps are held for the benefit of the staff.
- Stress management camp, Yoga, Spirituality workshops are organized with the help of expert agencies.
- Canteen facility, Gymnasium, sports facilities are available in the campus for staff
- Inter institutional sports activities for staff members are organized every year.
- The college management organizes academic visits and study tours for the benefit of the staff.

## **Staff welfare Schemes for Non-Teaching Staff:**

- Laboratory Safety Workshops
- Fire Safety Workshops
- Festival Advance
- Felicitation of staff members on their achievements
- Health check up
- Organization of Meditation sessions for the staff
- Financial assistance: The college management takes adequate steps for the welfare of teaching and non teaching staff of the college.
- Credit Co-operative Society: The credit Co-operative society provides financial
  assistance to all the members of the staff. The loans are provided for purchase or
  repairs of house, marriage, medical reasons, education purpose and other at a
  very reasonable rate of interest.
- Staff Welfare Fund: The Staff Welfare Fund is constituted to provide for urgent financial help to the members of the staff. This fund enables the members to get immediate financial help in case of emergency without requiring completion of much formality.
- College encourages teaching and nonteaching staff to improve their educational qualification. If required their regular timetable is rescheduled within the department.
- Group Insurance Scheme Insurance cover is available to all the members under this scheme.
- Interest free advances are given against the salary in deserving cases.
- Emergency medical aid is provided.
- Health awareness camps are held for the benefit of the staff.
- Stress management camp, Yoga, Spirituality workshops are organized with the help of expert agencies.
- Canteen facility, Gymnasium, sports facilities are available in the campus for staff
- Inter institutional sports activities for staff members are organized every year